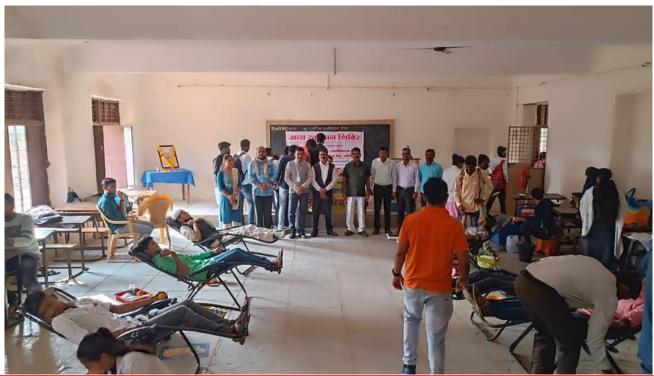

### **Blood Donation Camp (Dec. 2022)**

Date: 07/12/2022

A blood donation camp was held at Mahatma Gandhi Vidyamandir's, Arts and Commerce College, Yeola. The event was organized by the National Service Scheme Department of the college and received support from Arpan Rakta Pedhi Nashik. The camp witnessed the participation of 40 college students who generously donated their blood.

The event was graced by the presence of several distinguished individuals, including the college's principal, Dr. Bhausaheb Game, Vice Principal Shivaji Gaikwad, Program Officer of the National Service Scheme, Dr. Raghunath Wakle, and representatives from Arpan Blood Bank Nashik, namely Nitin Jain, Dr. Gunwant Deshmukh, Dr. Vaishali Bhamre, Dr. Jayashree Pagre.