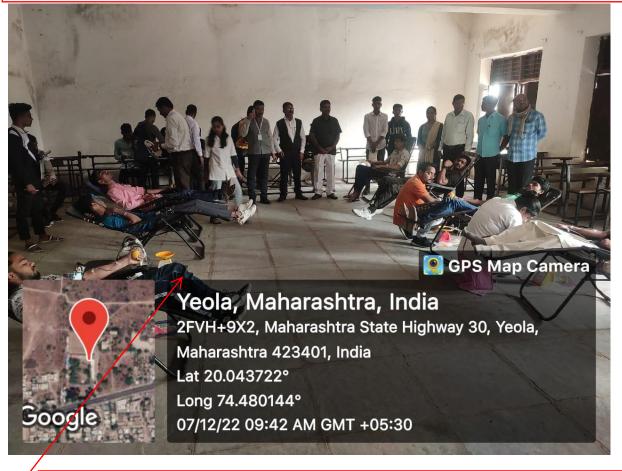

### **Blood Donation Camp (Dec. 2022)**

Date: 07/12/2022

A blood donation camp was held at Mahatma Gandhi Vidyamandir's, Arts and Commerce College, Yeola. The event was organized by the National Service Scheme Department of the college and received support from Arpan Rakta Pedhi Nashik. The camp witnessed the participation of 40 college students who generously donated their blood.

The event was graced by the presence of several distinguished individuals, including the college's principal, Dr. Bhausaheb Game, Vice Principal Shivaji Gaikwad, Program Officer of the National Service Scheme, Dr. Raghunath Wakle, and representatives from Arpan Blood Bank Nashik, namely Nitin Jain, Dr. Gunwant Deshmukh, Dr. Vaishali Bhamre, Dr. Jayashree Pagre.

#### राष्ट्रीय सेवा योजना रक्तदान शिबीर अहवाल रक्तदान शिबिराचा अहवाल सन : २०२२- २०२३

महात्मा गांधी विद्यामंदिर संचलित नाशिक कला व वाणिज्य महाविद्यालय येवला,राष्ट्रीय सेवा योजना विभाग व अर्पण पतपेढी नाशिक यांच्या संयुक्त विद्यमाने दिनांक ०७/१२/२०२२ रोजी रक्तदान शिबिराचे आयोजन करण्यात आले सदर नाशिक अर्पण रक्त पतपेढीला स्वयंसेवकांनी रक्तदान केले एकूण ४२ रक्तदात्यांनी आपले रक्त दान केले. या रक्तदात्यांना प्रमाणपत्राचे वाटप करण्यात आले. ह्या उपक्रमाचे अर्पण रक्त पतपेढीचे संचालक यांनी कौतुक देखील केले. सदर कार्यक्रमांमध्ये महाविद्यालयाचे प्राचार्य डॉ.भाऊसाहेब गमे यांनी स्वयंसेवकांना रक्तदान करण्यासाठी प्रोत्साहित केले. सदर कार्यक्रमास महाविद्यालयाचे उपप्राचार्य प्रा. शिवाजीराव गायकवाड व महाविद्यालयातील प्राध्यापक वर्ग उपस्थित होता कार्यक्रमाचे नियोजन कार्यक्रम अधिकारी डॉ. रघुनाथ वाकळे यांनी केले.