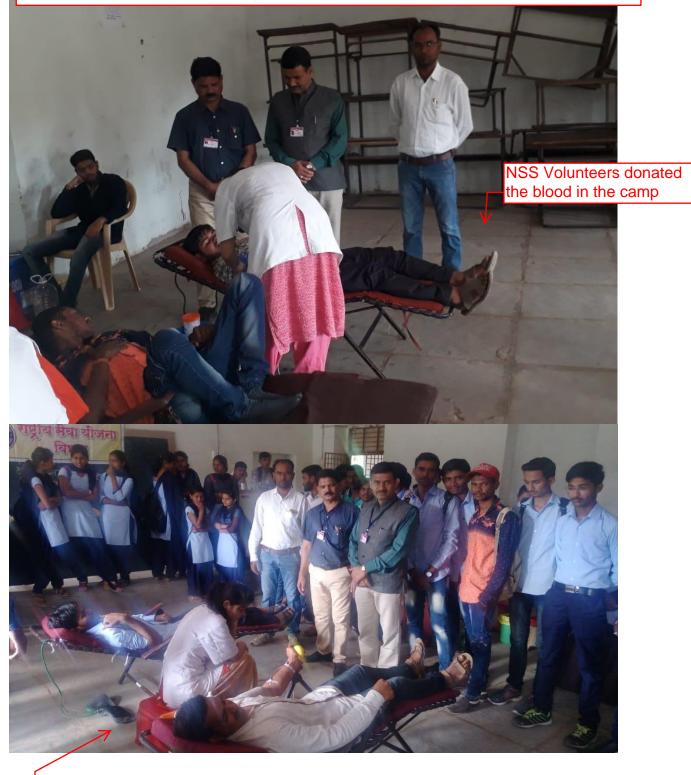

#### Mahatma Gandhi Vidyamandir's Arts and Commerce College, Yeola NSS Department Blood Donation Camp 2019-2020

A blood donation camp was organized by NSS department of Arts and Commerce College, Yeola on 1st August 2019 in collaboration with ARPAN Blood Bank of Nashik. A team of doctors and nurses of the blood bank came for the collection of blood in college campus the camp began at 9.00 a.m. and concluded at around 12.00 noon. In this camp total 17 NSS volunteers donated blood. A Certificate of appreciation, donation card, and refreshment was given to each donor. The camp was concluded with a short thanks giving function where in Principal Dr. B.V. Game expressed his gratitude to the team of blood bank and blood donors.

The blood donation camp was co-ordinated by N.S.S co-coordinators of the college. During Blood Donation all NSS volunteers and college staff supported very well throughout the whole activity. The Camp was successfully accomplished with everyone's support.