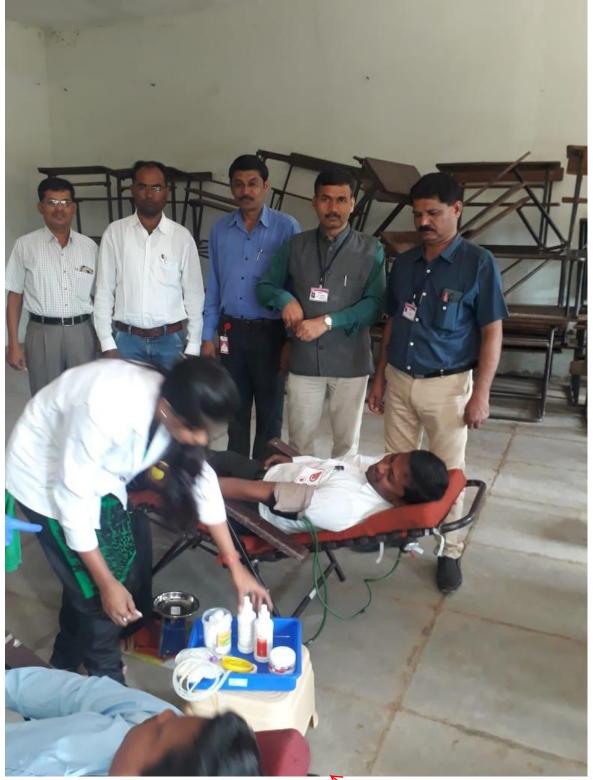

#### **Blood Donation Programme**

10 October 2017

A blood donation camp was conducted at Mahatma Gandhi Vidyamandir-run College of Arts and Commerce here on behalf of National Service Scheme Department and in collaboration with Arpan Rakta Pedhi Nashik. The camp was inaugurated by the college's Prof. Principal Dr. He was speaking when it was done by Bhausaheb Game. Dr. Arpan Rakta Pedhi on the platform. Gunwant Deshmukh, Head of Hindi Department Prof. R. N. Wakle had a special presence.

Nowadays life is very stressful and there is no telling when what will happen. A person needs blood due to various diseases. The number of accidents has also increased recently. Hopefully the blood you donate can save someone's life. Blood has to be taken only from human to human, it cannot be prepared in any experiment in the school, so in his inaugural address, Principal Dr. Bhausaheb Game did the students. Blood relations are formed by donating blood. The relationship of humanity that is created beyond caste, caste, religion is formed by blood donation. He opined that blood donation will also increase national unity.

A total of 33 volunteers donated blood in the camp. On the occasion of the inauguration of the Blood Donation Camp, Introductory National Service Scheme Program Officer Prof. T. S. Sangle did. He informed about the activities carried out by the National Service Scheme Department throughout the year. He emphasized the importance of blood donation by saying that every year a blood donation camp is organized by the National Service Scheme Department. Dr. present for the blood donation camp. Gunwant Deshmukh, Seema Bhoyer, Riya Sakhrwade, Bharti Parate, Priyanka Raut, Pooja Wagh, Parameshwar Sakher, Chetan