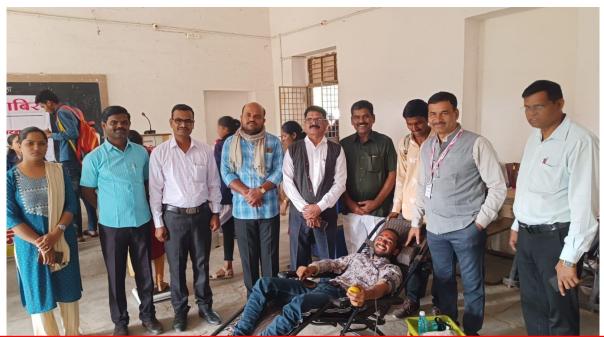

### **Blood Donation Camp (Dec. 2022)**

Date: 07/12/2022

A blood donation camp was held at Mahatma Gandhi Vidyamandir's, Arts and Commerce College, Yeola. The event was organized by the National Service Scheme Department of the college and received support from Arpan Rakta Pedhi Nashik. The camp witnessed the participation of 40 college students who generously donated their blood.

The event was graced by the presence of several distinguished individuals, including the college's principal, Dr. Bhausaheb Game, Vice Principal Shivaji Gaikwad, Program Officer of the National Service Scheme, Dr. Raghunath Wakle, and representatives from Arpan Blood Bank Nashik, namely Nitin Jain, Dr. Gunwant Deshmukh, Dr. Vaishali Bhamre, Dr. Jayashree Pagre.