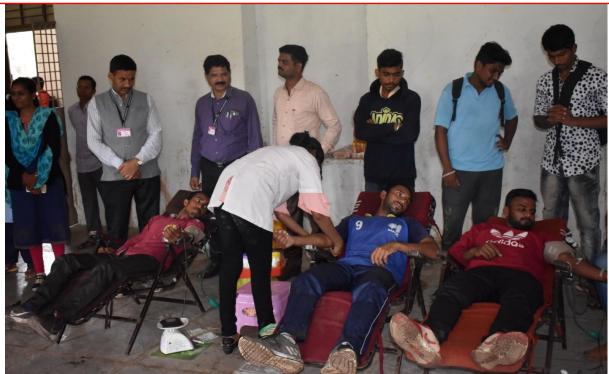

#### **Blood Donation Programme**

10 October 2017

A blood donation camp was conducted at Mahatma Gandhi Vidyamandir-run College of Arts and Commerce here on behalf of National Service Scheme Department and in collaboration with Arpan Rakta Pedhi Nashik. The camp was inaugurated by the college's Prof. Principal Dr. He was speaking when it was done by Bhausaheb Game. Dr. Arpan Rakta Pedhi on the platform. Gunwant Deshmukh, Head of Hindi Department Prof. R. N. Wakle had a special presence.

Nowadays life is very stressful and there is no telling when what will happen. A person needs blood due to various diseases. The number of accidents has also increased recently. Hopefully the blood you donate can save someone's life. Blood has to be taken only from human to human, it cannot be prepared in any experiment in the school, so in his inaugural address, Principal Dr. Bhausaheb Game did the students. Blood relations are formed by donating blood. The relationship of humanity that is created beyond caste, caste, religion is formed by blood donation. He opined that blood donation will also increase national unity.

A total of 33 volunteers donated blood in the camp. On the occasion of the inauguration of the Blood Donation Camp, Introductory National Service Scheme Program Officer Prof. T. S. Sangle did. He informed about the activities carried out by the National Service Scheme Department throughout the year. He emphasized the importance of blood donation by saying that every year a blood donation camp is organized by the National Service Scheme Department. Dr. present for the blood donation camp. Gunwant Deshmukh, Seema Bhoyer, Riya Sakhrwade, Bharti Parate, Priyanka Raut, Pooja Wagh, Parameshwar Sakher, Chetan