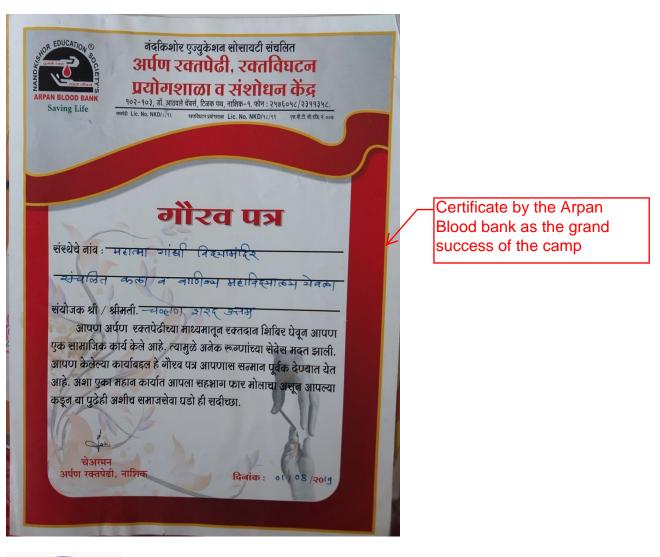

#### राष्ट्रीय सेवा योजना रक्तदान शिबीर अहवाल रक्तदान शिबिराचा अहवाल सन : २०१८- २०१९

महात्मा गांधी विद्यामंदिर संचलित नाशिक, कला व वाणिज्य महाविद्यालय येवला, राष्ट्रीय सेवा योजना विभागामार्फत रक्तदान शिबिर आयोजित करण्यात आले. दिनांक ०१/०८/२०१८ रोजी संस्थेचे समन्वयक डॉक्टर अपूर्व हिरे यांच्या वाढदिवसा निमित्ताने राष्ट्रीय सेवा योजना व अर्पण पतपेढी नाशिक यांच्या संयुक्त विद्यमाने रक्तदान शिबिराचे आयोजन करण्यात आले. सदर रक्तदान शिबिरामध्ये १६ स्वयंसेवकांनी स्वयंस्फूर्तीने रक्तदान केले तसेच त्यांना प्रमाणपत्र चे वाटप करण्यात आले. या कार्यक्रमाच्या प्रसंगी रक्तदान पतपेढीचे संचालक यांनी राष्ट्रीय सेवा योजना विभागाचे विशेष कौतुक केले. सदर कार्यक्रमांमध्ये महाविद्यालयाचे प्राचार्य डॉ.भाऊसाहेब गमे यांनी विद्यार्थ्यांना रक्तदान जनजागृती विषयी मार्गदर्शन केले. कार्यक्रम अधिकारी प्रा. हर्षल बच्छाव यांनी सदर कार्यक्रमाचे नियोजन केले.

प्रा. हपेल बच्छाव Programme Officer National Service Scheme Arts & Commerce College Yeola. Dist. Nashik

डॉ. भाऊसाहेब गमे प्राचाय

कला आणि वाणिज्य महाविद्यालय, येवला-423 401,(नाशिक)

Yeola, Tal. Yeola Dist. Nashik - 423 401 Phone : 02559 - 266269 Fax: 265610