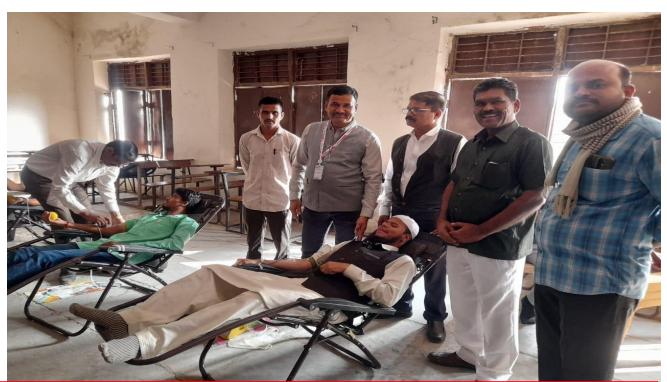

### **Blood Donation Camp (Dec. 2022)**

Date: 07/12/2022

A blood donation camp was held at Mahatma Gandhi Vidyamandir's, Arts and Commerce College, Yeola. The event was organized by the National Service Scheme Department of the college and received support from Arpan Rakta Pedhi Nashik. The camp witnessed the participation of 40 college students who generously donated their blood.

The event was graced by the presence of several distinguished individuals, including the college's principal, Dr. Bhausaheb Game, Vice Principal Shivaji Gaikwad, Program Officer of the National Service Scheme, Dr. Raghunath Wakle, and representatives from Arpan Blood Bank Nashik, namely Nitin Jain, Dr. Gunwant Deshmukh, Dr. Vaishali Bhamre, Dr. Jayashree Pagre.