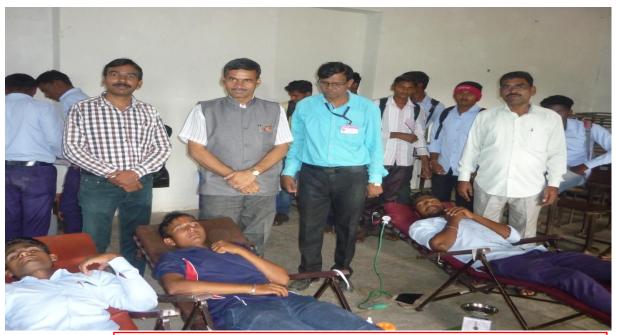

#### **Blood Donation Programme**

10 October 2017

A blood donation camp was conducted at Mahatma Gandhi Vidyamandir-run College of Arts and Commerce here on behalf of National Service Scheme Department and in collaboration with Arpan Rakta Pedhi Nashik. The camp was inaugurated by the college's Prof. Principal Dr. He was speaking when it was done by Bhausaheb Game. Dr. Arpan Rakta Pedhi on the platform. Gunwant Deshmukh, Head of Hindi Department Prof. R. N. Wakle had a special presence.

Nowadays life is very stressful and there is no telling when what will happen. A person needs blood due to various diseases. The number of accidents has also increased recently. Hopefully the blood you donate can save someone's life. Blood has to be taken only from human to human, it cannot be prepared in any experiment in the school, so in his inaugural address, Principal Dr. Bhausaheb Game did the students. Blood relations are formed by donating blood. The relationship of humanity that is created beyond caste, caste, religion is formed by blood donation. He opined that blood donation will also increase national unity.

A total of 33 volunteers donated blood in the camp. On the occasion of the inauguration of the Blood Donation Camp, Introductory National Service Scheme Program Officer Prof. T. S. Sangle did. He informed about the activities carried out by the National Service Scheme Department throughout the year. He emphasized the importance of blood donation by saying that every year a blood donation camp is organized by the National Service Scheme Department. Dr. present for the blood donation camp. Gunwant Deshmukh, Seema Bhoyer, Riya Sakhrwade, Bharti Parate, Priyanka Raut, Pooja Wagh, Parameshwar Sakher, Chetan