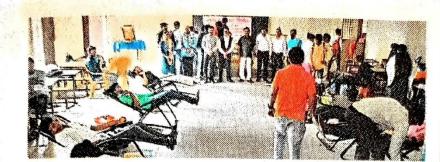

#### **Blood Donation Programme**

10 October 2017

A blood donation camp was conducted at Mahatma Gandhi Vidyamandir-run College of Arts and Commerce here on behalf of National Service Scheme Department and in collaboration with Arpan Rakta Pedhi Nashik. The camp was inaugurated by the college's Prof. Principal Dr. He was speaking when it was done by Bhausaheb Game. Dr. Arpan Rakta Pedhi on the platform. Gunwant Deshmukh, Head of Hindi Department Prof. R. N. Wakle had a special presence.

Nowadays life is very stressful and there is no telling when what will happen. A person needs blood due to various diseases. The number of accidents has also increased recently. Hopefully the blood you donate can save someone's life. Blood has to be taken only from human to human, it cannot be prepared in any experiment in the school, so in his inaugural address, Principal Dr. Bhausaheb Game did the students. Blood relations are formed by donating blood. The relationship of humanity that is created beyond caste, caste, religion is formed by blood donation. He opined that blood donation will also increase national unity.

A total of 33 volunteers donated blood in the camp. On the occasion of the inauguration of the Blood Donation Camp, Introductory National Service Scheme Program Officer Prof. T. S. Sangle did. He informed about the activities carried out by the National Service Scheme Department throughout the year. He emphasized the importance of blood donation by saying that every year a blood donation camp is organized by the National Service Scheme Department. Dr. present for the blood donation camp. Gunwant Deshmukh, Seema Bhoyer, Riya Sakhrwade, Bharti Parate, Priyanka Raut, Pooja Wagh, Parameshwar Sakher, Chetan