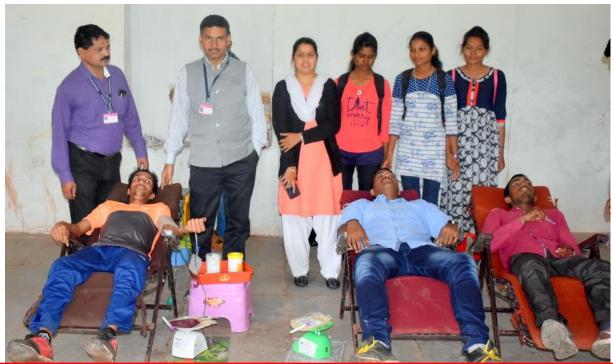

### **Blood Donation Camp (Dec. 2022)**

Date: 07/12/2022

A blood donation camp was held at Mahatma Gandhi Vidyamandir's, Arts and Commerce College, Yeola. The event was organized by the National Service Scheme Department of the college and received support from Arpan Rakta Pedhi Nashik. The camp witnessed the participation of 40 college students who generously donated their blood.

The event was graced by the presence of several distinguished individuals, including the college's principal, Dr. Bhausaheb Game, Vice Principal Shivaji Gaikwad, Program Officer of the National Service Scheme, Dr. Raghunath Wakle, and representatives from Arpan Blood Bank Nashik, namely Nitin Jain, Dr. Gunwant Deshmukh, Dr. Vaishali Bhamre, Dr. Jayashree Pagre.